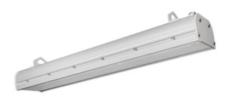

### Description

Industrial luminary IVY works ideally in production plants or other manufacturing facilities. There are two possible variants of mounting: suspended and eventually mounted on the ceiling (with use of specially prepared holders). IVY is made out of anodized aluminium. LED light sources are protected with hardened glass. The construction enables this luminary to work in conditions where the temperature falls to -35 °C or reaches +50 °C. The additional regulated mounting bracket is optional. IVY luminary has high ingress protection (IP66) and high protection against mechanical impact (IK10). IVY is recommended to industrial buildings, such as production hall, magazines, warehouses and also sports hall or trade areas.

### Mechanical parameters:

| Dimensions [mm]  | 308 x 102 x 64     |
|------------------|--------------------|
| Impact resistant | IK10               |
| Diffuser         | lenses 30°         |
| Color            | anodized aluminium |
| Material         | aluminium          |
| Assembly         | pendant            |
|                  |                    |