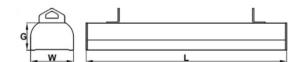

### Mechanical parameters:

| Dimensions [mm]  | 308 x 102 x 64     |
|------------------|--------------------|
| Impact resistant | IK10               |
| Diffuser         | lenses 30°         |
| Color            | anodized aluminium |
| Material         | aluminium          |
| Assembly         | pendant            |
|                  |                    |