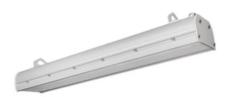

## Description

Industrial luminary IVY works ideally in production plants or other manufacturing facilities. There are two possible variants of mounting: suspended and eventually mounted on the ceiling (with use of specially prepared holders). IVY is made out of anodized aluminium. LED light sources are protected with hardened glass. The construction enables this luminary to work in conditions where the temperature falls to -35 °C or reaches +50 °C. The additional regulated mounting bracket is optional. IVY luminary has high ingress protection (IP66) and high protection against mechanical impact (IK10). IVY is recommended to industrial buildings, such as production hall, magazines, warehouses and also sports hall or trade areas.

## Mechanical parameters:

| Dimensions [mm]  | 308 x 102 x 64     |
|------------------|--------------------|
| Impact resistant | IK10               |
| Diffuser         | SM milky glass     |
| Color            | anodized aluminium |
| Material         | aluminium          |
| Assembly         | pendant            |
|                  |                    |