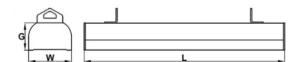

## Mechanical parameters:

| Dimensions [mm]  | 308 x 102 x 64     |
|------------------|--------------------|
| Impact resistant | IK10               |
| Diffuser         | SM milky glass     |
| Color            | anodized aluminium |
| Material         | aluminium          |
| Assembly         | pendant            |
|                  |                    |