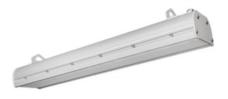

#### Description

Industrial luminary IVY works ideally in production plants or other manufacturing facilities. There are two possible variants of mounting: suspended and eventually mounted on the ceiling (with use of specially prepared holders). IVY is made out of anodized aluminium. LED light sources are protected with hardened glass. The construction enables this luminary to work in conditions where the temperature falls to -35 °C or reaches +50 °C. The additional regulated mounting bracket is optional. IVY luminary has high ingress protection (IP66) and high protection against mechanical impact (IK10). IVY is recommended to industrial buildings, such as production hall, magazines, warehouses and also sports hall or trade areas.