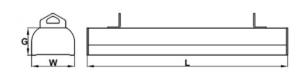

## Mechanical parameters:

| Assembly         | pendant            |
|------------------|--------------------|
| Material         | aluminium          |
| Color            | anodized aluminium |
| Diffuser         | SM milky glass     |
| Impact resistant | IK10               |
| Dimensions [mm]  | 1508 x 102 x 64    |