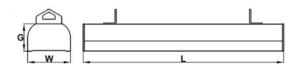

### Description

Industrial luminary IVY works ideally in production plants or other manufacturing facilities. There are two possible variants of mounting: suspended and eventually mounted on the ceiling (with use of specially prepared holders). IVY is made out of anodized aluminium. LED light sources are protected with hardened glass. The construction enables this luminary to work in conditions where the temperature falls to -35 °C or reaches +50 °C. The additional regulated mounting bracket is optional. IVY luminary has high ingress protection (IP66) and high protection against mechanical impact (IK10). IVY is recommended to industrial buildings, such as production hall, magazines, warehouses and also sports hall or trade areas.

### Mechanical parameters:

| Dimensions [mm]  | 1208 x 102 x 64    |
|------------------|--------------------|
| Impact resistant | IK10               |
| Diffuser         | SM milky glass     |
| Color            | anodized aluminium |
| Material         | aluminium          |
| Assembly         | pendant            |
|                  |                    |