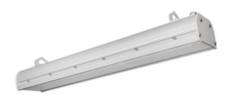

### Description

Industrial luminary IVY works ideally in production plants or other manufacturing facilities. There are two possible variants of mounting: suspended and eventually mounted on the ceiling (with use of specially prepared holders). IVY is made out of anodized aluminium. LED light sources are protected with hardened glass. The construction enables this luminary to work in conditions where the temperature falls to -35 °C or reaches +50 °C. The additional regulated mounting bracket is optional. IVY luminary has high ingress protection (IP66) and high protection against mechanical impact (IK10). IVY is recommended to industrial buildings, such as production hall, magazines, warehouses and also sports hall or trade areas.

#### Basic information

Family: **IVY** 

Product: IVY Z SM IP66 840 188 1208

Index: BLS000001406

Pictograms: