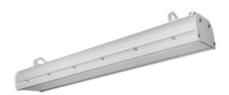

## Description

Industrial luminary IVY works ideally in production plants or other manufacturing facilities. There are two possible variants of mounting: suspended and eventually mounted on the ceiling (with use of specially prepared holders). IVY is made out of anodized aluminium. LED light sources are protected with hardened glass. The construction enables this luminary to work in conditions where the temperature falls to -35 °C or reaches +50 °C. The additional regulated mounting bracket is optional. IVY luminary has high ingress protection (IP66) and high protection against mechanical impact (IK10). IVY is recommended to industrial buildings, such as production hall, magazines, warehouses and also sports hall or trade areas.

## Mechanical parameters:

| Assembly         | pendant            |
|------------------|--------------------|
| Material         | aluminium          |
| Color            | anodized aluminium |
| Diffuser         | SM milky glass     |
| Impact resistant | IK10               |
| Dimensions [mm]  | 608 x 102 x 64     |