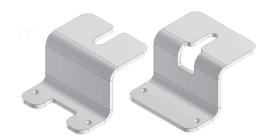

## Accessories

| Index U-NAT-IVY           | Index U-REG-IVY            |
|---------------------------|----------------------------|
| Name uchwyt natynkowy ivy | Name uchwyt regulowany ivy |