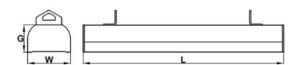

## Mechanical parameters:

| Assembly         | pendant            |
|------------------|--------------------|
| Material         | aluminium          |
| Color            | anodized aluminium |
| Diffuser         | SM milky glass     |
| Impact resistant | IK10               |
| Dimensions [mm]  | 608 x 102 x 64     |