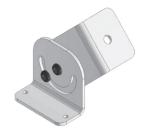

## Accessories

| Index U-NAT-IVY           | Index U-REG-IVY            |
|---------------------------|----------------------------|
| Name uchwyt natynkowy ivy | Name uchwyt regulowany ivy |