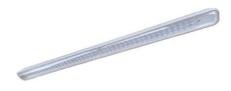

#### Description

Industrial luminaries ASTER is a ceiling luminary with highly-efficient LED light sources. It features high ingress protection (IP65) and high protection against mechanical impact (IK10). ASTER luminary is well-adjusted to dusty rooms or those with elevated humidity. . ASTER luminaries are intended for rooms, such as halls, magazines, warehouses, subways, underground parking lots etc. ASTER should be exploited in temperature between -25°C and +30°C.

## Mechanical parameters:

| Assembly         | ceiling mounted              |
|------------------|------------------------------|
| Material         | polycarbonate                |
| Color            | gray                         |
| Diffuser         | PC transparent polycarbonate |
| Impact resistant | IK10                         |
| Dimensions [mm]  | 1190 x 85 x 67               |