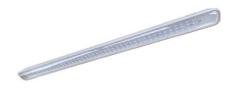

### **ASTER TRANSPARENT**

#### Description

Industrial luminaries ASTER is a ceiling luminary with highly-efficient LED light sources. It features high ingress protection (IP65) and high protection against mechanical impact (IK10). ASTER luminary is well-adjusted to dusty rooms or those with elevated humidity... ASTER luminaries are intended for rooms, such as halls, magazines, warehouses, subways, underground parking lots etc. ASTER should be exploited in temperature between -25°C and +30°C.

## Mechanical parameters:

| Assembly         | ceiling mounted              |
|------------------|------------------------------|
| Material         | polycarbonate                |
| Color            | gray                         |
| Diffuser         | PC transparent polycarbonate |
| Impact resistant | IK10                         |
| Dimensions [mm]  | 1190 x 85 x 67               |