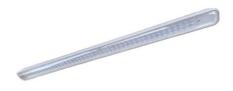

## **ASTER TRANSPARENT**

### Description

Industrial luminaries ASTER is a ceiling luminary with highly-efficient LED light sources. It features high ingress protection (IP65) and high protection against mechanical impact (IK10). ASTER luminary is well-adjusted to dusty rooms or those with elevated humidity... ASTER luminaries are intended for rooms, such as halls, magazines, warehouses, subways, underground parking lots etc. ASTER should be exploited in temperature between -25°C and +30°C.

#### Mechanical parameters:

| Assembly         | ceiling mounted              |
|------------------|------------------------------|
| Material         | polycarbonate                |
| Color            | gray                         |
| Diffuser         | PC transparent polycarbonate |
| Impact resistant | IK10                         |
| Dimensions [mm]  | 1190 x 85 x 67               |