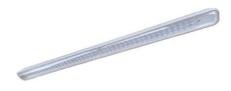

#### Description

Industrial luminaries ASTER is a ceiling luminary with highly-efficient LED light sources. It features high ingress protection (IP65) and high protection against mechanical impact (IK10). ASTER luminary is well-adjusted to dusty rooms or those with elevated humidity. ASTER luminaries are intended for rooms, such as halls, magazines, warehouses, subways, underground parking lots etc. ASTER should be exploited in temperature between -25°C and +30°C.

## Mechanical parameters:

| Assembly         | ceiling mounted              |
|------------------|------------------------------|
| Material         | polycarbonate                |
| Color            | gray                         |
| Diffuser         | PC transparent polycarbonate |
| Impact resistant | IK10                         |
| Dimensions [mm]  | 1190 x 85 x 67               |