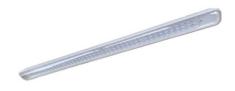

#### Description

Industrial luminaries ASTER is a ceiling luminary with highly-efficient LED light sources. It features high ingress protection (IP65) and high protection against mechanical impact (IK10). ASTER luminary is well-adjusted to dusty rooms or those with elevated humidity. ASTER luminaries are intended for rooms, such as halls, magazines, warehouses, subways, underground parking lots etc. ASTER should be exploited in temperature between -25°C and +30°C.

#### Basic information

Family: ASTER TRANSPARENT

Product: **ASTER N PC-T IP65 840 54 1200** 

Index: BL\$000001328

Pictograms:

## Mechanical parameters:

| Assembly         | ceiling mounted              |
|------------------|------------------------------|
| Material         | polycarbonate                |
| Color            | gray                         |
| Diffuser         | PC transparent polycarbonate |
| Impact resistant | IK10                         |
| Dimensions [mm]  | 1190 x 85 x 67               |