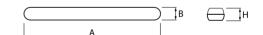

## Mechanical parameters:

| Assembly         | ceiling mounted              |
|------------------|------------------------------|
| Material         | polycarbonate                |
| Color            | gray                         |
| Diffuser         | PC transparent polycarbonate |
| Impact resistant | IK10                         |
| Dimensions [mm]  | 1190 x 85 x 67               |