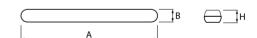

#### Mechanical parameters:

| Assembly         | ceiling mounted              |
|------------------|------------------------------|
| Material         | polycarbonate                |
| Color            | gray                         |
| Diffuser         | PC transparent polycarbonate |
| Impact resistant | IK10                         |
| Dimensions [mm]  | 1190 x 85 x 67               |