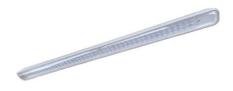

#### Basic information

Family: ASTER TRANSPARENT

Product: **ASTER N PC-T IP65 830 51 1200** 

Index: BLS000001326

Pictograms:

#### Mechanical parameters:

| Assembly         | ceiling mounted              |
|------------------|------------------------------|
| Material         | polycarbonate                |
| Color            | gray                         |
| Diffuser         | PC transparent polycarbonate |
| Impact resistant | IK10                         |
| Dimensions [mm]  | 1190 x 85 x 67               |