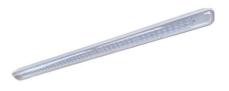

#### Description

Industrial luminaries ASTER is a ceiling luminary with highly-efficient LED light sources. It features high ingress protection (IP65) and high protection against mechanical impact (IK10). ASTER luminary is well-adjusted to dusty rooms or those with elevated humidity. ASTER luminaries are intended for rooms, such as halls, magazines, warehouses, subways, underground parking lots etc. ASTER should be exploited in temperature between -25°C and +30°C.

## Mechanical parameters:

| Assembly         | ceiling mounted              |
|------------------|------------------------------|
| Material         | polycarbonate                |
| Color            | gray                         |
| Diffuser         | PC transparent polycarbonate |
| Impact resistant | IK10                         |
| Dimensions [mm]  | 1190 x 85 x 67               |
|                  |                              |