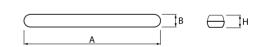

## Mechanical parameters:

| Assembly         | ceiling mounted              |
|------------------|------------------------------|
| Material         | polycarbonate                |
| Color            | gray                         |
| Diffuser         | PC transparent polycarbonate |
| Impact resistant | IK10                         |
| Dimensions [mm]  | 1190 x 85 x 67               |
|                  |                              |