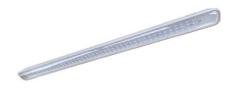

#### Description

Industrial luminaries ASTER is a ceiling luminary with highly-efficient LED light sources. It features high ingress protection (IP65) and high protection against mechanical impact (IK10). ASTER luminary is well-adjusted to dusty rooms or those with elevated humidity. ASTER luminaries are intended for rooms, such as halls, magazines, warehouses, subways, underground parking lots etc. ASTER should be exploited in temperature between -25°C and +30°C.

## Mechanical parameters:

| Assembly         | ceiling mounted              |
|------------------|------------------------------|
| Material         | polycarbonate                |
| Color            | gray                         |
| Diffuser         | PC transparent polycarbonate |
| Impact resistant | IK10                         |
| Dimensions [mm]  | 1190 x 85 x 67               |