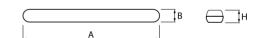

## Mechanical parameters:

| Assembly         | ceiling mounted              |
|------------------|------------------------------|
| Material         | polycarbonate                |
| Color            | gray                         |
| Diffuser         | PC transparent polycarbonate |
| Impact resistant | IK10                         |
| Dimensions [mm]  | 1190 x 85 x 67               |