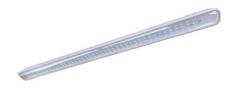

### Description

Industrial luminaries ASTER is a ceiling luminary with highly-efficient LED light sources. It features high ingress protection (IP65) and high protection against mechanical impact (IK10). ASTER luminary is well-adjusted to dusty rooms or those with elevated humidity. ASTER luminaries are intended for rooms, such as halls, magazines, warehouses, subways, underground parking lots etc. ASTER should be exploited in temperature between -25°C and +30°C.

#### Basic information

Family: ASTER TRANSPARENT

Product: ASTER N PC-T IP65 830 ZASILANIE PRZELOTOWE 16A 37 1200

Index: BLS000001319

Pictograms:

# Mechanical parameters:

| Assembly         | ceiling mounted              |
|------------------|------------------------------|
| Material         | polycarbonate                |
| Color            | gray                         |
| Diffuser         | PC transparent polycarbonate |
| Impact resistant | IK10                         |
| Dimensions [mm]  | 1190 x 85 x 67               |