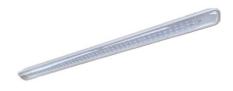

#### Description

Industrial luminaries ASTER is a ceiling luminary with highly-efficient LED light sources. It features high ingress protection (IP65) and high protection against mechanical impact (IK10). ASTER luminary is well-adjusted to dusty rooms or those with elevated humidity... ASTER luminaries are intended for rooms, such as halls, magazines, warehouses, subways, underground parking lots etc. ASTER should be exploited in temperature between -25°C and +30°C.

#### Basic information

Family: ASTER TRANSPARENT

Product: **ASTER N PC-T IP65 830 37 1200** 

Index: BLS000001318

Pictograms:

## Mechanical parameters:

| Assembly         | ceiling mounted              |
|------------------|------------------------------|
| Material         | polycarbonate                |
| Color            | gray                         |
| Diffuser         | PC transparent polycarbonate |
| Impact resistant | IK10                         |
| Dimensions [mm]  | 1190 x 85 x 67               |