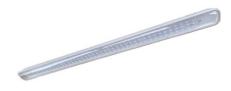

### **ASTER TRANSPARENT**

#### Description

Industrial luminaries ASTER is a ceiling luminary with highly-efficient LED light sources. It features high ingress protection (IP65) and high protection against mechanical impact (IK10). ASTER luminary is well-adjusted to dusty rooms or those with elevated humidity. ASTER luminaries are intended for rooms, such as halls, magazines, warehouses, subways, underground parking lots etc. ASTER should be exploited in temperature between -25°C and +30°C.

## Mechanical parameters:

| Assembly         | ceiling mounted              |
|------------------|------------------------------|
| Material         | polycarbonate                |
| Color            | gray                         |
| Diffuser         | PC transparent polycarbonate |
| Impact resistant | IK10                         |
| Dimensions [mm]  | 1190 x 85 x 67               |