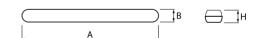

## Mechanical parameters:

| Assembly         | ceiling mounted              |
|------------------|------------------------------|
| Material         | polycarbonate                |
| Color            | gray                         |
| Diffuser         | PC transparent polycarbonate |
| Impact resistant | IK10                         |
| Dimensions [mm]  | 1190 x 85 x 67               |