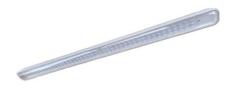

### **ASTER TRANSPARENT**

#### Description

Industrial luminaries ASTER is a ceiling luminary with highly-efficient LED light sources. It features high ingress protection (IP65) and high protection against mechanical impact (IK10). ASTER luminary is well-adjusted to dusty rooms or those with elevated humidity. ASTER luminaries are intended for rooms, such as halls, magazines, warehouses, subways, underground parking lots etc. ASTER should be exploited in temperature between -25°C and +30°C.

## Mechanical parameters:

| Assembly         | ceiling mounted              |
|------------------|------------------------------|
| Material         | polycarbonate                |
| Color            | gray                         |
| Diffuser         | PC transparent polycarbonate |
| Impact resistant | IK10                         |
| Dimensions [mm]  | 1190 x 85 x 67               |