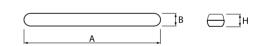

## Mechanical parameters:

| Assembly         | ceiling mounted              |
|------------------|------------------------------|
| Material         | polycarbonate                |
| Color            | gray                         |
| Diffuser         | PC transparent polycarbonate |
| Impact resistant | IK10                         |
| Dimensions [mm]  | 1190 x 85 x 67               |