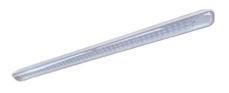

#### Description

Industrial luminaries ASTER is a ceiling luminary with highly-efficient LED light sources. It features high ingress protection (IP65) and high protection against mechanical impact (IK10). ASTER luminary is well-adjusted to dusty rooms or those with elevated humidity. ASTER luminaries are intended for rooms, such as halls, magazines, warehouses, subways, underground parking lots etc. ASTER should be exploited in temperature between -25°C and +30°C.

## Mechanical parameters:

| Assembly         | ceiling mounted              |
|------------------|------------------------------|
| Material         | polycarbonate                |
| Color            | gray                         |
| Diffuser         | PC transparent polycarbonate |
| Impact resistant | IK10                         |
| Dimensions [mm]  | 1190 x 85 x 67               |