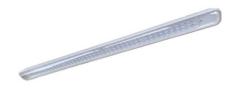

### **ASTER TRANSPARENT**

#### Description

Industrial luminaries ASTER is a ceiling luminary with highly-efficient LED light sources. It features high ingress protection (IP65) and high protection against mechanical impact (IK10). ASTER luminary is well-adjusted to dusty rooms or those with elevated humidity. ASTER luminaries are intended for rooms, such as halls, magazines, warehouses, subways, underground parking lots etc. ASTER should be exploited in temperature between -25°C and +30°C.

## Mechanical parameters:

| Assembly         | ceiling mounted              |
|------------------|------------------------------|
| Material         | polycarbonate                |
| Color            | gray                         |
| Diffuser         | PC transparent polycarbonate |
| Impact resistant | IK10                         |
| Dimensions [mm]  | 1190 x 85 x 67               |