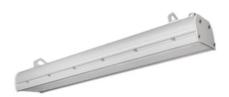

## Description

Industrial luminary IVY works ideally in production plants or other manufacturing facilities. There are two possible variants of mounting: suspended and eventually mounted on the ceiling (with use of specially prepared holders). IVY is made out of anodized aluminium. LED light sources are protected with hardened glass. The construction enables this luminary to work in conditions where the temperature falls to -35 °C or reaches +50 °C. The additional regulated mounting bracket is optional. IVY luminary has high ingress protection (IP66) and high protection against mechanical impact (IK10). IVY is recommended to industrial buildings, such as production hall, magazines, warehouses and also sports hall or trade areas.

## Mechanical parameters:

| Assembly         | pendant            |
|------------------|--------------------|
| Material         | aluminium          |
| Color            | anodized aluminium |
| Diffuser         | SM milky glass     |
| Impact resistant | IK10               |
| Dimensions [mm]  | 908 x 102 x 64     |