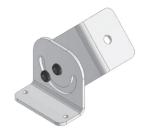

# Accessories

| Index U-NAT-IVY           | Index U-REG-IVY            |
|---------------------------|----------------------------|
| Name uchwyt natynkowy ivy | Name uchwyt regulowany ivy |