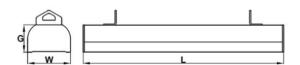

## Mechanical parameters:

| Assembly         | pendant            |
|------------------|--------------------|
| Material         | aluminium          |
| Color            | anodized aluminium |
| Diffuser         | SM milky glass     |
| Impact resistant | IK10               |
| Dimensions [mm]  | 908 x 102 x 64     |