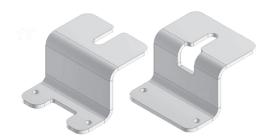

# Accessories

| Index U-NAT-IVY           | Index U-REG-IVY            |
|---------------------------|----------------------------|
| Name uchwyt natynkowy ivy | Name uchwyt regulowany ivy |