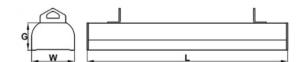

### Mechanical parameters:

| Dimensions [mm]  | 608 x 102 x 64       |
|------------------|----------------------|
| Impact resistant | IK10                 |
| Diffuser         | ST transparent glass |
| Color            | anodized aluminium   |
| Material         | aluminium            |
| Assembly         | pendant              |
|                  |                      |