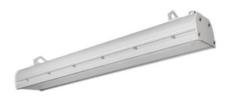

### Description

Industrial luminary IVY works ideally in production plants or other manufacturing facilities. There are two possible variants of mounting: suspended and eventually mounted on the ceiling (with use of specially prepared holders). IVY is made out of anodized aluminium. LED light sources are protected with hardened glass. The construction enables this luminary to work in conditions where the temperature falls to -35 °C or reaches +50 °C. The additional regulated mounting bracket is optional. IVY luminary has high ingress protection (IP66) and high protection against mechanical impact (IK10). IVY is recommended to industrial buildings, such as production hall, magazines, warehouses and also sports hall or trade areas.

#### Basic information

Family: **IVY** 

Product: IVY Z ST IP66 840 102 608

Index: BLS000001388

Pictograms:

### Mechanical parameters:

| Dimensions [mm]  | 608 x 102 x 64       |
|------------------|----------------------|
| Impact resistant | IK10                 |
| Diffuser         | ST transparent glass |
| Color            | anodized aluminium   |
| Material         | aluminium            |
| Assembly         | pendant              |
|                  |                      |