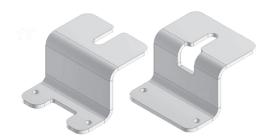

### Accessories

| Index U-NAT-IVY           | Index U-REG-IVY            |
|---------------------------|----------------------------|
| Name uchwyt natynkowy ivy | Name uchwyt regulowany ivy |