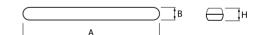

## Mechanical parameters:

| Assembly         | ceiling mounted              |
|------------------|------------------------------|
| Material         | polycarbonate                |
| Color            | gray                         |
| Diffuser         | PC transparent polycarbonate |
| Impact resistant | IK10                         |
| Dimensions [mm]  | 1190 x 85 x 67               |