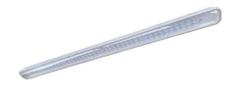

#### **ASTER TRANSPARENT**

#### Description

Industrial luminaries ASTER is a ceiling luminary with highly-efficient LED light sources. It features high ingress protection (IP65) and high protection against mechanical impact (IK10). ASTER luminary is well-adjusted to dusty rooms or those with elevated humidity. ASTER luminaries are intended for rooms, such as halls, magazines, warehouses, subways, underground parking lots etc. ASTER should be exploited in temperature between -25°C and +30°C.

#### Basic information

Family: ASTER TRANSPARENT

Product: ASTER N PC-T IP65 830 ZASILANIE PRZELOTOWE 16A 92 1200

Index: BLS000001343

Pictograms: