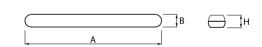

### Mechanical parameters:

| Assembly         | ceiling mounted              |
|------------------|------------------------------|
| Material         | polycarbonate                |
| Color            | gray                         |
| Diffuser         | PC transparent polycarbonate |
| Impact resistant | IK10                         |
| Dimensions [mm]  | 1190 x 85 x 67               |
|                  |                              |