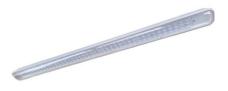

#### Description

Industrial luminaries ASTER is a ceiling luminary with highly-efficient LED light sources. It features high ingress protection (IP65) and high protection against mechanical impact (IK10). ASTER luminary is well-adjusted to dusty rooms or those with elevated humidity. ASTER luminaries are intended for rooms, such as halls, magazines, warehouses, subways, underground parking lots etc. ASTER should be exploited in temperature between -25°C and +30°C.

### Mechanical parameters:

| Assembly         | ceiling mounted              |
|------------------|------------------------------|
| Material         | polycarbonate                |
| Color            | gray                         |
| Diffuser         | PC transparent polycarbonate |
| Impact resistant | IK10                         |
| Dimensions [mm]  | 1190 x 85 x 67               |
|                  |                              |