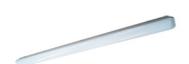

### Description

Industrial luminaries ASTER is a ceiling luminary with highly-efficient LED light sources. It features high ingress protection (IP65) and high protection against mechanical impact (IK10). ASTER luminary is well-adjusted to dusty rooms or those with elevated humidity. ASTER luminaries are intended for rooms, such as halls, magazines, warehouses, subways, underground parking lots etc. ASTER should be exploited in temperature between -25°C and +30°C.

#### Basic information

Family: ASTER OPAL

Product: ASTER N PC OPAL IP65 840 ZASILANIE PRZELOTOWE 16A 83 1200

Index: BLS000001217

Pictograms:

## Mechanical parameters:

| Assembly         | ceiling mounted           |
|------------------|---------------------------|
| Material         | polycarbonate             |
| Color            | gray                      |
| Diffuser         | PC opalized polycarbonate |
| Impact resistant | IK10                      |
| Weight [kg]      | 1.5                       |
| Dimensions [mm]  | 1190 x 85 x 67            |