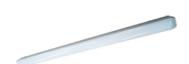

### Description

Industrial luminaries ASTER is a ceiling luminary with highly-efficient LED light sources. It features high ingress protection (IP65) and high protection against mechanical impact (IK10). ASTER luminary is well-adjusted to dusty rooms or those with elevated humidity. ASTER luminaries are intended for rooms, such as halls, magazines, warehouses, subways, underground parking lots etc. ASTER should be exploited in temperature between -25°C and +30°C.

# Mechanical parameters:

| Assembly         | ceiling mounted           |
|------------------|---------------------------|
| Material         | polycarbonate             |
| Color            | gray                      |
| Diffuser         | PC opalized polycarbonate |
| Impact resistant | IK10                      |
| Weight [kg]      | 1.5                       |
| Dimensions [mm]  | 1190 x 85 x 67            |