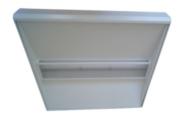

### Description

Surface-mounted luminary SNOWDROP N is made from white powder-lacquered steel plate. SNOWDROP N shines indirectly, its attuned light distribution ("soft light") which prevents from reflections to appear on the computer screens or other devices. This leads to an increase in the comfort of being in work stand rooms. SNOWDROP N luminary is recommended for offices, conference halls, IT suits, schools, universities, any kind of public buildings etc.

# Mechanical parameters:

| Dimensions [mm]  | 600 x 610 x 70  |
|------------------|-----------------|
| Impact resistant | IK04            |
| Diffuser         | MPRM microprism |
| Color            | white           |
| Material         | steelsheet      |
| Assembly         | ceiling mounted |
|                  |                 |