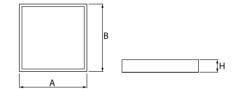

# Mechanical parameters:

| Dimensions [mm]  | 600 x 610 x 70  |
|------------------|-----------------|
| Impact resistant | IK04            |
| Diffuser         | MPRM microprism |
| Color            | white           |
| Material         | steelsheet      |
| Assembly         | ceiling mounted |
|                  |                 |