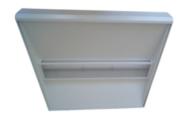

### Description

Surface-mounted luminary SNOWDROP N is made from white powder-lacquered steel plate. SNOWDROP N shines indirectly, its attuned light distribution ("soft light") which prevents from reflections to appear on the computer screens or other devices. This leads to an increase in the comfort of being in work stand rooms. SNOWDROP N luminary is recommended for offices, conference halls, IT suits, schools, universities, any kind of public buildings etc.

# Mechanical parameters:

| Dimensions [mm]  | 600 x 610 x 70  |
|------------------|-----------------|
| Impact resistant | IK04            |
| Diffuser         | MPRM microprism |
| Color            | white           |
| Material         | steelsheet      |
| Assembly         | ceiling mounted |
|                  |                 |