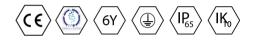

## Description

Industrial luminaries ASTER is a ceiling luminary with highly-efficient LED light sources. It features high ingress protection (IP65) and high protection against mechanical impact (IK10). ASTER luminary is well-adjusted to dusty rooms or those with elevated humidity. ASTER luminaries are intended for rooms, such as halls, magazines, warehouses, subways, underground parking lots etc. ASTER should be exploited in temperature between -25°C and +30°C.

## Lighting and electrical parameters

| light agurag                              | LED                 |
|-------------------------------------------|---------------------|
| Light source                              |                     |
| Luminous flux LED [Im]                    | 8516                |
| LED power [W]                             | 44                  |
| Luminaire luminous flux [Im]              | 6766                |
| Power of luminaire [W]                    | 48                  |
| Luminaire's light efficiency [lm/W]       | 141                 |
| Color of the light [K]                    | 3000                |
| CRI                                       | >80                 |
| SDCM (LED sources)                        | 3                   |
| Photobiological risk class (IEC/EN 62471) | RGO                 |
| Protection against electric shock         | I                   |
| Protection degree                         | IP65                |
| Voltage                                   | 220-240 V, 50-60 Hz |
| Lifetime of LED sources [h]               | 150000              |
| Lx/By                                     | L80/B50             |
| Operating temperature range [°C]          | -25÷30              |
| Driver                                    | LED Driver          |
|                                           |                     |

## Mechanical parameters:

| Assembly         | ceiling mounted           |
|------------------|---------------------------|
| Material         | polycarbonate             |
| Color            | gray                      |
| Diffuser         | PC opalized polycarbonate |
| Impact resistant | IK10                      |
| Weight [kg]      | 1.5                       |
| Dimensions [mm]  | 1190 x 85 x 67            |
|                  |                           |