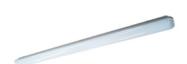

### Description

Industrial luminaries ASTER is a ceiling luminary with highly-efficient LED light sources. It features high ingress protection (IP65) and high protection against mechanical impact (IK10). ASTER luminary is well-adjusted to dusty rooms or those with elevated humidity. ASTER luminaries are intended for rooms, such as halls, magazines, warehouses, subways, underground parking lots etc. ASTER should be exploited in temperature between -25°C and +30°C.

# Mechanical parameters:

| Assembly         | ceiling mounted           |
|------------------|---------------------------|
| Material         | polycarbonate             |
| Color            | gray                      |
| Diffuser         | PC opalized polycarbonate |
| Impact resistant | IK10                      |
| Weight [kg]      | 1.5                       |
| Dimensions [mm]  | 1190 x 85 x 67            |