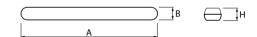

# Mechanical parameters:

| Assembly         | ceiling mounted           |
|------------------|---------------------------|
| Material         | polycarbonate             |
| Color            | gray                      |
| Diffuser         | PC opalized polycarbonate |
| Impact resistant | IK10                      |
| Weight [kg]      | 1.5                       |
| Dimensions [mm]  | 1190 x 85 x 67            |
|                  |                           |