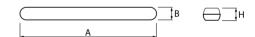

### Mechanical parameters:

| Assembly         | ceiling mounted           |
|------------------|---------------------------|
| Material         | polycarbonate             |
| Color            | gray                      |
| Diffuser         | PC opalized polycarbonate |
| Impact resistant | IK10                      |
| Weight [kg]      | 1.5                       |
| Dimensions [mm]  | 1190 x 85 x 67            |
|                  |                           |