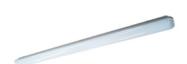

### Description

Industrial luminaries ASTER is a ceiling luminary with highly-efficient LED light sources. It features high ingress protection (IP65) and high protection against mechanical impact (IK10). ASTER luminary is well-adjusted to dusty rooms or those with elevated humidity. ASTER luminaries are intended for rooms, such as halls, magazines, warehouses, subways, underground parking lots etc. ASTER should be exploited in temperature between -25°C and +30°C.

### Mechanical parameters:

| Assembly         | ceiling mounted           |
|------------------|---------------------------|
| Material         | polycarbonate             |
| Color            | gray                      |
| Diffuser         | PC opalized polycarbonate |
| Impact resistant | IK10                      |
| Weight [kg]      | 1.5                       |
| Dimensions [mm]  | 1190 x 85 x 67            |
|                  |                           |