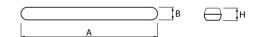

### Mechanical parameters:

| Assembly         | ceiling mounted           |
|------------------|---------------------------|
| Material         | polycarbonate             |
| Color            | gray                      |
| Diffuser         | PC opalized polycarbonate |
| Impact resistant | IK10                      |
| Weight [kg]      | 1.5                       |
| Dimensions [mm]  | 1190 x 85 x 67            |
|                  |                           |