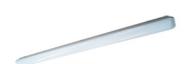

# **ASTER OPAL**

### Description

Industrial luminaries ASTER is a ceiling luminary with highly-efficient LED light sources. It features high ingress protection (IP65) and high protection against mechanical impact (IK10). ASTER luminary is well-adjusted to dusty rooms or those with elevated humidity. ASTER luminaries are intended for rooms, such as halls, magazines, warehouses, subways, underground parking lots etc. ASTER should be exploited in temperature between -25°C and +30°C.

### Mechanical parameters:

| Assembly         | ceiling mounted           |
|------------------|---------------------------|
| Material         | polycarbonate             |
| Color            | gray                      |
| Diffuser         | PC opalized polycarbonate |
| Impact resistant | IK10                      |
| Weight [kg]      | 1.5                       |
| Dimensions [mm]  | 1190 x 85 x 67            |
|                  |                           |