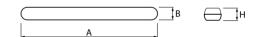

### Mechanical parameters:

| Assembly         | ceiling mounted           |
|------------------|---------------------------|
| Material         | polycarbonate             |
| Color            | gray                      |
| Diffuser         | PC opalized polycarbonate |
| Impact resistant | IK10                      |
| Weight [kg]      | 1.5                       |
| Dimensions [mm]  | 1190 x 85 x 67            |