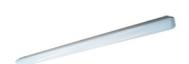

### Description

Industrial luminaries ASTER is a ceiling luminary with highly-efficient LED light sources. It features high ingress protection (IP65) and high protection against mechanical impact (IK10). ASTER luminary is well-adjusted to dusty rooms or those with elevated humidity. ASTER luminaries are intended for rooms, such as halls, magazines, warehouses, subways, underground parking lots etc. ASTER should be exploited in temperature between -25°C and +30°C.

#### Basic information

Family: ASTER OPAL

Product: ASTER N PC OPAL IP65 840 ZASILANIE PRZELOTOWE 16A 46 1200

Index: BLS000001193

Pictograms:

### Mechanical parameters:

| Assembly         | ceiling mounted           |
|------------------|---------------------------|
| Material         | polycarbonate             |
| Color            | gray                      |
| Diffuser         | PC opalized polycarbonate |
| Impact resistant | IK10                      |
| Weight [kg]      | 1.5                       |
| Dimensions [mm]  | 1190 x 85 x 67            |