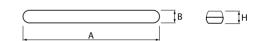

## Mechanical parameters:

| Assembly         | ceiling mounted           |
|------------------|---------------------------|
| Material         | polycarbonate             |
| Color            | gray                      |
| Diffuser         | PC opalized polycarbonate |
| Impact resistant | IK10                      |
| Weight [kg]      | 1.5                       |
| Dimensions [mm]  | 1190 x 85 x 67            |
|                  |                           |