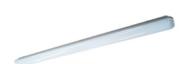

### Description

Industrial luminaries ASTER is a ceiling luminary with highly-efficient LED light sources. It features high ingress protection (IP65) and high protection against mechanical impact (IK10). ASTER luminary is well-adjusted to dusty rooms or those with elevated humidity. ASTER luminaries are intended for rooms, such as halls, magazines, warehouses, subways, underground parking lots etc. ASTER should be exploited in temperature between -25°C and +30°C.

# Mechanical parameters:

| Assembly         | ceiling mounted           |
|------------------|---------------------------|
| Material         | polycarbonate             |
| Color            | gray                      |
| Diffuser         | PC opalized polycarbonate |
| Impact resistant | IK10                      |
| Weight [kg]      | 1.5                       |
| Dimensions [mm]  | 1190 x 85 x 67            |