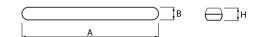

# Mechanical parameters:

| Assembly         | ceiling mounted           |
|------------------|---------------------------|
| Material         | polycarbonate             |
| Color            | gray                      |
| Diffuser         | PC opalized polycarbonate |
| Impact resistant | IK10                      |
| Weight [kg]      | 1.5                       |
| Dimensions [mm]  | 1190 x 85 x 67            |