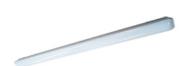

#### **ASTER OPAL**

#### Description

Industrial luminaries ASTER is a ceiling luminary with highly-efficient LED light sources. It features high ingress protection (IP65) and high protection against mechanical impact (IK10). ASTER luminary is well-adjusted to dusty rooms or those with elevated humidity. ASTER luminaries are intended for rooms, such as halls, magazines, warehouses, subways, underground parking lots etc. ASTER should be exploited in temperature between -25°C and +30°C.

## Mechanical parameters:

| Assembly         | ceiling mounted           |
|------------------|---------------------------|
| Material         | polycarbonate             |
| Color            | gray                      |
| Diffuser         | PC opalized polycarbonate |
| Impact resistant | IK10                      |
| Weight [kg]      | 1.5                       |
| Dimensions [mm]  | 1190 x 85 x 67            |