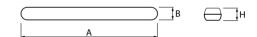

## Mechanical parameters:

| Assembly         | ceiling mounted           |
|------------------|---------------------------|
| Material         | polycarbonate             |
| Color            | gray                      |
| Diffuser         | PC opalized polycarbonate |
| Impact resistant | IK10                      |
| Weight [kg]      | 1.5                       |
| Dimensions [mm]  | 1190 x 85 x 67            |