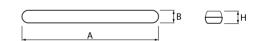

## Mechanical parameters:

| Assembly         | ceiling mounted           |
|------------------|---------------------------|
| Material         | polycarbonate             |
| Color            | gray                      |
| Diffuser         | PC opalized polycarbonate |
| Impact resistant | IK10                      |
| Weight [kg]      | 1.5                       |
| Dimensions [mm]  | 1480 x 85 x 67            |
|                  |                           |