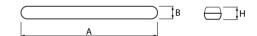

### Mechanical parameters:

| Assembly         | ceiling mounted           |
|------------------|---------------------------|
| Material         | polycarbonate             |
| Color            | gray                      |
| Diffuser         | PC opalized polycarbonate |
| Impact resistant | IK10                      |
| Weight [kg]      | 1.5                       |
| Dimensions [mm]  | 1480 x 85 x 67            |
|                  |                           |