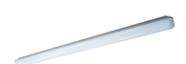

### Description

Industrial luminaries ASTER is a ceiling luminary with highly-efficient LED light sources. It features high ingress protection (IP65) and high protection against mechanical impact (IK10). ASTER luminary is well-adjusted to dusty rooms or those with elevated humidity. ASTER luminaries are intended for rooms, such as halls, magazines, warehouses, subways, underground parking lots etc. ASTER should be exploited in temperature between -25°C and +30°C.

#### Basic information

Family: ASTER OPAL

Product: ASTER N PC OPAL IP65 840 44 1500

Index: BL\$000001184

Pictograms:

### Mechanical parameters:

| Assembly         | ceiling mounted           |
|------------------|---------------------------|
| Material         | polycarbonate             |
| Color            | gray                      |
| Diffuser         | PC opalized polycarbonate |
| Impact resistant | IK10                      |
| Weight [kg]      | 1.5                       |
| Dimensions [mm]  | 1480 x 85 x 67            |
|                  |                           |