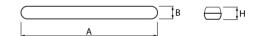

# Mechanical parameters:

| Assembly         | ceiling mounted           |
|------------------|---------------------------|
| Material         | polycarbonate             |
| Color            | gray                      |
| Diffuser         | PC opalized polycarbonate |
| Impact resistant | IK10                      |
| Weight [kg]      | 1.5                       |
| Dimensions [mm]  | 1480 x 85 x 67            |
|                  |                           |