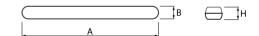

# Mechanical parameters:

| Assembly         | ceiling mounted           |
|------------------|---------------------------|
| Material         | polycarbonate             |
| Color            | gray                      |
| Diffuser         | PC opalized polycarbonate |
| Impact resistant | IK10                      |
| Weight [kg]      | 1.5                       |
| Dimensions [mm]  | 1480 x 85 x 67            |
|                  |                           |