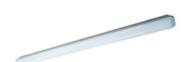

### Description

Industrial luminaries ASTER is a ceiling luminary with highly-efficient LED light sources. It features high ingress protection (IP65) and high protection against mechanical impact (IK10). ASTER luminary is well-adjusted to dusty rooms or those with elevated humidity. ASTER luminaries are intended for rooms, such as halls, magazines, warehouses, subways, underground parking lots etc. ASTER should be exploited in temperature between -25°C and +30°C.

# Mechanical parameters:

| Assembly         | ceiling mounted           |
|------------------|---------------------------|
| Material         | polycarbonate             |
| Color            | gray                      |
| Diffuser         | PC opalized polycarbonate |
| Impact resistant | IK10                      |
| Weight [kg]      | 1.5                       |
| Dimensions [mm]  | 1480 x 85 x 67            |
|                  |                           |