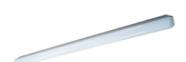

## **ASTER OPAL**

### Description

Industrial luminaries ASTER is a ceiling luminary with highly-efficient LED light sources. It features high ingress protection (IP65) and high protection against mechanical impact (IK10). ASTER luminary is well-adjusted to dusty rooms or those with elevated humidity. ASTER luminaries are intended for rooms, such as halls, magazines, warehouses, subways, underground parking lots etc. ASTER should be exploited in temperature between -25°C and +30°C.

### Mechanical parameters:

| Assembly         | ceiling mounted           |
|------------------|---------------------------|
| Material         | polycarbonate             |
| Color            | gray                      |
| Diffuser         | PC opalized polycarbonate |
| Impact resistant | IK10                      |
| Weight [kg]      | 1.5                       |
| Dimensions [mm]  | 1480 x 85 x 67            |