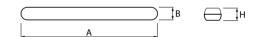

### Mechanical parameters:

| Assembly         | ceiling mounted           |
|------------------|---------------------------|
| Material         | polycarbonate             |
| Color            | gray                      |
| Diffuser         | PC opalized polycarbonate |
| Impact resistant | IK10                      |
| Weight [kg]      | 1.5                       |
| Dimensions [mm]  | 1480 x 85 x 67            |