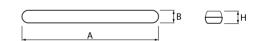

## Mechanical parameters:

| Assembly         | ceiling mounted           |
|------------------|---------------------------|
| Material         | polycarbonate             |
| Color            | gray                      |
| Diffuser         | PC opalized polycarbonate |
| Impact resistant | IK10                      |
| Weight [kg]      | 1.5                       |
| Dimensions [mm]  | 1190 x 85 x 67            |
|                  |                           |