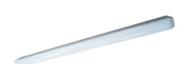

### Description

Industrial luminaries ASTER is a ceiling luminary with highly-efficient LED light sources. It features high ingress protection (IP65) and high protection against mechanical impact (IK10). ASTER luminary is well-adjusted to dusty rooms or those with elevated humidity. ASTER luminaries are intended for rooms, such as halls, magazines, warehouses, subways, underground parking lots etc. ASTER should be exploited in temperature between -25°C and +30°C.

# Mechanical parameters:

| Assembly         | ceiling mounted           |
|------------------|---------------------------|
| Material         | polycarbonate             |
| Color            | gray                      |
| Diffuser         | PC opalized polycarbonate |
| Impact resistant | IK10                      |
| Weight [kg]      | 1.5                       |
| Dimensions [mm]  | 1190 x 85 x 67            |
|                  |                           |