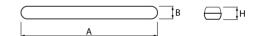

# Mechanical parameters:

| Assembly         | ceiling mounted           |
|------------------|---------------------------|
| Material         | polycarbonate             |
| Color            | gray                      |
| Diffuser         | PC opalized polycarbonate |
| Impact resistant | IK10                      |
| Weight [kg]      | 1.5                       |
| Dimensions [mm]  | 1190 x 85 x 67            |
|                  |                           |