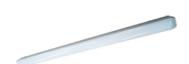

### Description

Industrial luminaries ASTER is a ceiling luminary with highly-efficient LED light sources. It features high ingress protection (IP65) and high protection against mechanical impact (IK10). ASTER luminary is well-adjusted to dusty rooms or those with elevated humidity. ASTER luminaries are intended for rooms, such as halls, magazines, warehouses, subways, underground parking lots etc. ASTER should be exploited in temperature between -25°C and +30°C.

#### Basic information

Family: ASTER OPAL

Product: ASTER N PC OPAL IP65 830 32 1200

Index: BL\$000001172

Pictograms:

# Mechanical parameters:

| Assembly         | ceiling mounted           |
|------------------|---------------------------|
| Material         | polycarbonate             |
| Color            | gray                      |
| Diffuser         | PC opalized polycarbonate |
| Impact resistant | IK10                      |
| Weight [kg]      | 1.5                       |
| Dimensions [mm]  | 1190 x 85 x 67            |