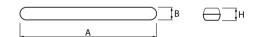

## Mechanical parameters:

| Assembly         | ceiling mounted           |
|------------------|---------------------------|
| Material         | polycarbonate             |
| Color            | gray                      |
| Diffuser         | PC opalized polycarbonate |
| Impact resistant | IK10                      |
| Weight [kg]      | 1.5                       |
| Dimensions [mm]  | 1190 x 85 x 67            |