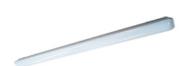

### Description

Industrial luminaries ASTER is a ceiling luminary with highly-efficient LED light sources. It features high ingress protection (IP65) and high protection against mechanical impact (IK10). ASTER luminary is well-adjusted to dusty rooms or those with elevated humidity. ASTER luminaries are intended for rooms, such as halls, magazines, warehouses, subways, underground parking lots etc. ASTER should be exploited in temperature between -25°C and +30°C.

## Mechanical parameters:

| Assembly         | ceiling mounted           |
|------------------|---------------------------|
| Material         | polycarbonate             |
| Color            | gray                      |
| Diffuser         | PC opalized polycarbonate |
| Impact resistant | IK10                      |
| Weight [kg]      | 1.5                       |
| Dimensions [mm]  | 1190 x 85 x 67            |