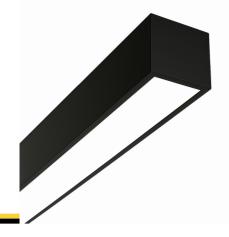

#### Description

Surface-mounted luminary ORCHID is made out of anodized aluminium profile. ORCHID luminary is recommended for: office spaces, schools, universities or public administration buildings etc.

## Mechanical parameters:

| Assembly         | ceiling mounted   |
|------------------|-------------------|
| Material         | aluminum          |
| Color            | anodized aluminum |
| Diffuser         | PLX opalized      |
| Impact resistant | IK06              |
| Dimensions [mm]  | 1122 x 60 x 72    |