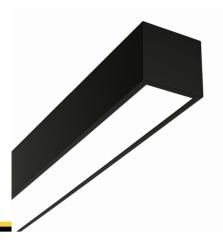

#### Description

Surface-mounted luminary ORCHID is made out of anodized aluminium profile. ORCHID luminary is recommended for: office spaces, schools, universities or public administration buildings etc.

#### Basic information

Family: ORCHID N LINIA

Product: ORCHID N PLX ALU 840 LINIA-S 17 562

Index: BLS000000703

Pictograms:

#### Mechanical parameters:

| Assembly         | ceiling mounted   |
|------------------|-------------------|
| Material         | aluminum          |
| Color            | anodized aluminum |
| Diffuser         | PLXopalized       |
| Impact resistant | IK06              |
| Dimensions [mm]  | 562 x 60 x 72     |