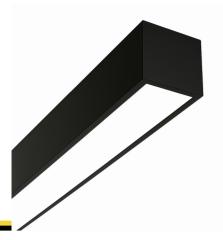

#### Description

Surface-mounted luminary ORCHID is made out of anodized aluminium profile. ORCHID luminary is recommended for: office spaces, schools, universities or public administration buildings etc.

#### Basic information

Family: ORCHID N LINIA

Product: ORCHID N PLX ALU 840 LINIA-EP 34 1130

Index: **BLS000000700** 

Pictograms:

#### Mechanical parameters:

| Assembly         | ceiling mounted   |
|------------------|-------------------|
| Material         | aluminum          |
| Color            | anodized aluminum |
| Diffuser         | PLXopalized       |
| Impact resistant | IK06              |
| Dimensions [mm]  | 1130 x 60 x 72    |