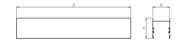

### Mechanical parameters:

| Assembly         | ceiling mounted |
|------------------|-----------------|
| Material         | aluminium       |
| Color            | white           |
| Diffuser         | MPRM microprism |
| Impact resistant | IK06            |
| Weight [kg]      | 1.95            |
| Dimensions [mm]  | 1135 x 60 x 72  |