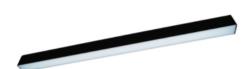

# Description

Surface-mounted luminary ORCHID is made out of anodized aluminium profile. ORCHID luminary is recommended for: office spaces, schools, universities or public administration buildings etc.

### Mechanical parameters:

| Assembly         | ceiling mounted |
|------------------|-----------------|
| Material         | aluminium       |
| Color            | white           |
| Diffuser         | MPRM microprism |
| Impact resistant | IK06            |
| Weight [kg]      | 1.95            |
| Dimensions [mm]  | 1135 x 60 x 72  |